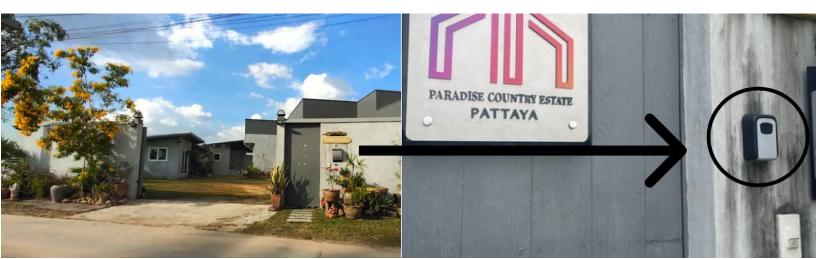

#### **Check-in Instructions**

Your gate remote will be in the lockbox by the front door, and we will provide the combination prior to your arrival. The property caretakers live in the corner of the adjacent property, so they can assist with any issues.